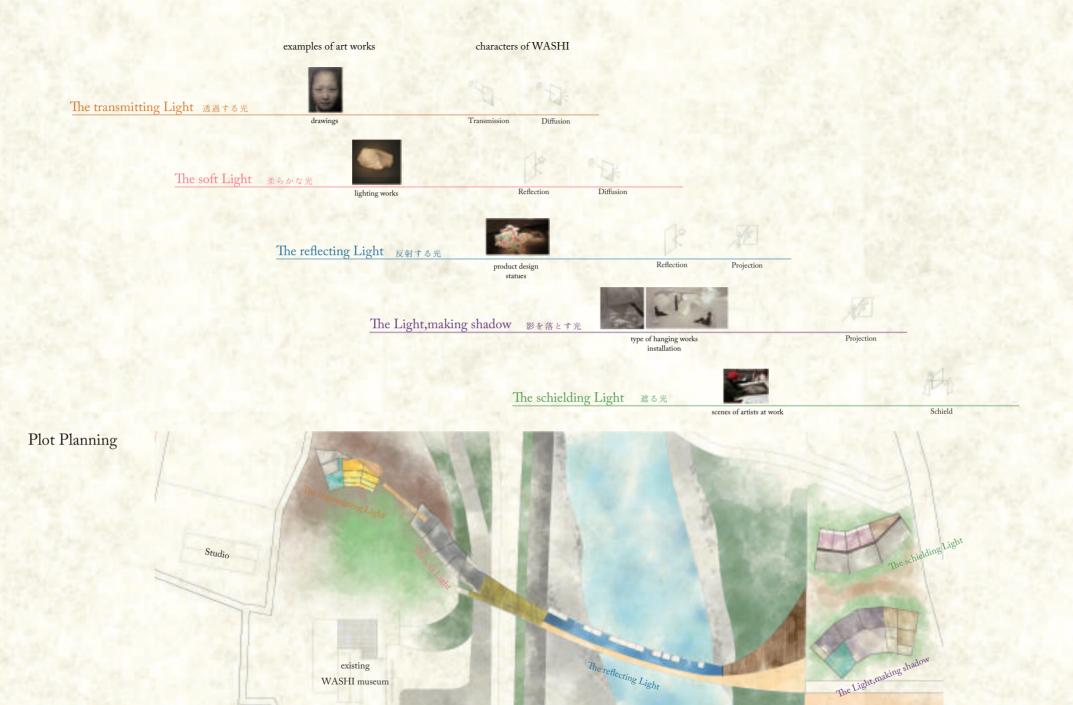

# Characters of WASHI

Transmission Diffusion Reflection Projection Schield

# The transmitting Light 透過する光