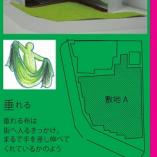

ダイアグラム

1. 布の街、布の道実現のため、布による空間構成がファサードに出るよう、

空間構成する布の特性を五つにしぼる

(垂れる、捲る、捻じる、張る、包む)

2. 建物の用途と流れやストーリー性に合わせて布の特性を各建築に一つずつあたえる

(敷地A) 垂れる=手差し伸べる=街の入口=屋外ステージ+ウィークリー賃貸住宅

(敷地B) 捲る=中覗く=中継点=屋外・屋内撮影スタジオ+写真展示場+ショップ

(敷地C) 捻る=曲がる=曲がり角=大通り裏の店舗への第二の入口=展示場+集合住宅