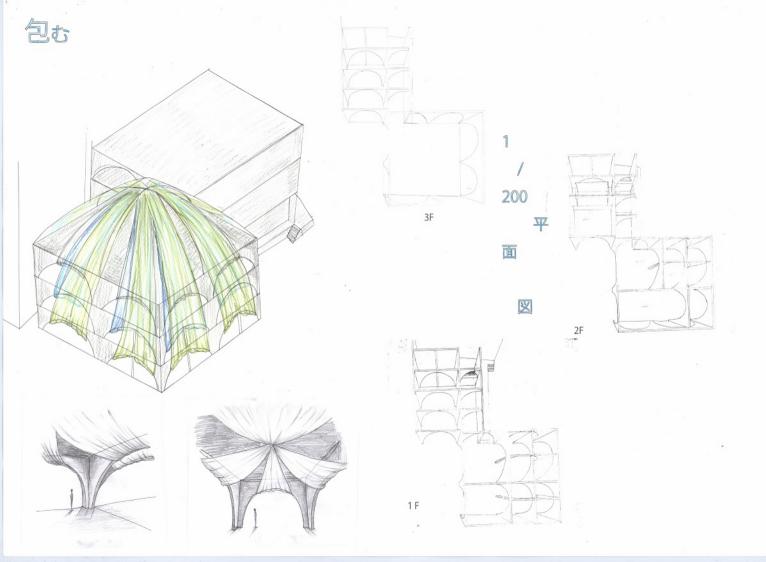

(敷地D) 張る=受けとめる=一休み=休憩所 (オープンスペース)+カフェ

(敷地E) 包む=静かで落ち着く=集中して鑑賞できる=ホール+区民事務所

## **捲る** 布を捲れば 街のさらなる魅力を 見つけられる

捲る + スタジオ

捻る ねじれた布に沿って曲がれば 大通りの裏手にも続く街が見える 新しい発見のきっかけ。

+シェアハウス

渡れたなら一体み。 張られた布が譲れを受け止めてく 捻る + 展示場 +集合住宅

包む 大きな布に包まれ 安心感とぬくもりで この街が大好きになる

包む + ホール・事務局