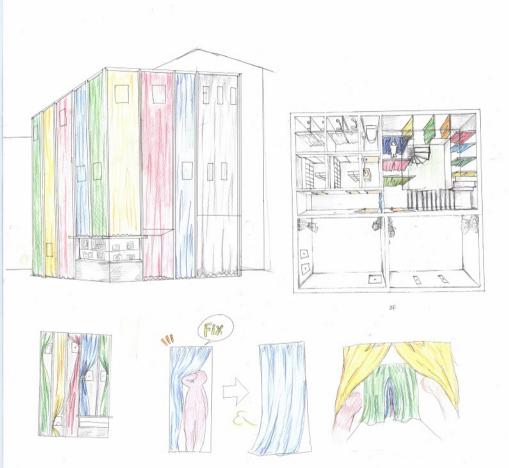

ダイアグラム

1. 布の街、布の道実現のため、布による空間構成がファサードに出るよう、

空間構成する布の特性を五つにしぼる

(垂れる、捲る、捻じる、張る、包む)

2. 建物の用途と流れやストーリー性に合わせて布の特性を各建築に一つずつあたえる

(敷地A) 垂れる=手差し伸べる=街の入口=屋外ステージ+ウィークリー賃貸住宅

(敷地B) 捲る=中覗く=中継点=屋外・屋内撮影スタジオ+写真展示場+ショップ

(敷地C) 捻る=曲がる=曲がり角=大通り裏の店舗への第二の入口=展示場+集合住宅

## **捲る** 布を捲れば 街のさらなる魅力を 見つけられる

捲る + スタジオ

捻る ねじれた布に沿って曲がれば 大通りの裏手にも続く街が見える 新しい発見のきっかけ。

+シェアハウス

渡れたなら一体み。 張られた布が譲れを受け止めてく 捻る + 展示場 +集合住宅

包む 大きな布に包まれ 安心感とぬくもりで この街が大好きになる

包む + ホール・事務局