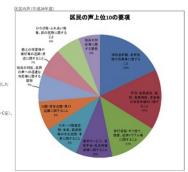

### 平成26年度区民の声について

区区の声(区長へのメール、はがき、手紙、出版ファクシミリ等)は、同川区をよりよくするために、 日ごろ区に対して表じていること、望むことなど、 か変見、手間をお取りせいただくものです。お客中いただいたか意見表については、何々に対応するとともに、

区の仕事を進めていくための資料とさせていただきます。 平成26年度は、1,240件の区民の声が寄せられました。

多その他の要項は、共川区のHPに掲載されています