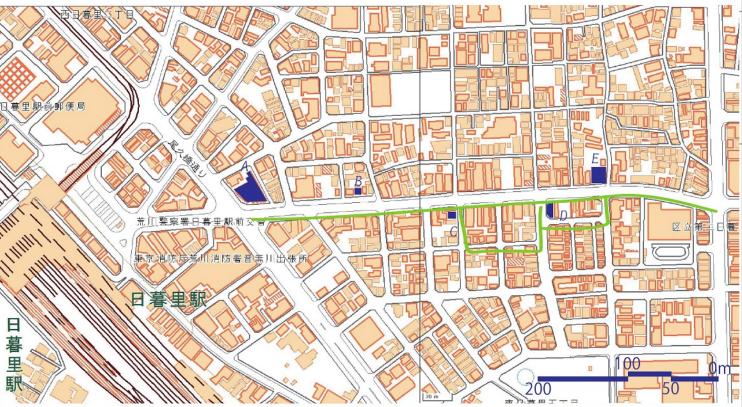

## 敷地 日暮里繊維街(日暮里中央通り尾久橋通り~尾竹橋通り間)

地図中の 🕶 部が繊維街の店舗に面する道路である。大通りに比べ人通りは少ないが、魅力的な生地屋、雑貨屋、服飾関連の店舗が並ぶ。実際に街を歩いて見つけた閉店済の商店や開発の関係で入居者のいない建物などを中心に計画・

5 つの建築を通して町全体の活性化目指して計画した。

ダイアグラム

1. 布の街、布の道実現のため、布による空間構成がファサードに出るよう、

空間構成する布の特性を五つにしぼる

(垂れる、捲る、捻じる、張る、包む)

2. 建物の用途と流れやストーリー性に合わせて布の特性を各建築に一つずつあたえる

(敷地A) 垂れる=手差し伸べる=街の入口=屋外ステージ+ウィークリー賃貸住宅

(敷地B) 捲る=中覗く=中継点=屋外・屋内撮影スタジオ+写真展示場+ショップ

(敷地C) 捻る=曲がる=曲がり角=大通り裏の店舗への第二の入口=展示場+集合住宅

(敷地D) 張る=受けとめる=一休み=休憩所 (オープンスペース)+カフェ

(敷地E) 包む=静かで落ち着く=集中して鑑賞できる=ホール+区民事務所