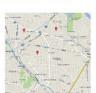

## 敷地 日暮里繊維街(日暮里中央通り尾久橋通り~尾竹橋通り間)

地図中の 🕶 部が繊維街の店舗に面する道路である。大通りに比べ人通りは少ないが、魅力的な生地屋、雑貨屋、服飾関連の店舗が並ぶ。実際に街を歩いて見つけた閉店済の商店や開発の関係で入居者のいない建物などを中心に計画・

5 つの建築を通して町全体の活性化目指して計画した。

### 世市の安からも維修也を見つけることは難しいが安である。 日暮里の顔としての繊維街とは 日韓田は縁城街が有名だがその事実を知らない人もいる。 維維問屋初から維維的へ変わり、小売店だけでなく、一般人にも目扱の布を

繊維街は日暮里のどこにあるのか

洒路はレベルが高くなっていくため、そこでまた根據は終られている。

維修のは日義単中を通りにある。しかし、駅の出口から出て すぐのところに室内板はなく中中通りに入るところに室内板がある。