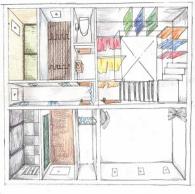

## **捲る** 布を捲れば 街のさらなる魅力を 見つけられる

捲る + スタジオ

捻る ねじれた布に沿って曲がれば 大通りの裏手にも続く街が見える 新しい発見のきっかけ。

+シェアハウス

渡れたなら一体み。 張られた布が譲れを受け止めてく 捻る + 展示場 +集合住宅

包む 大きな布に包まれ 安心感とぬくもりで この街が大好きになる

包む + ホール・事務局