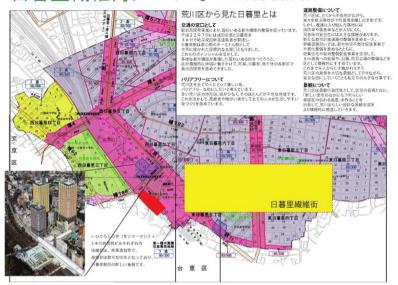

### 世市の安からも維修也を見つけることは難しいが安である。 日暮里の顔としての繊維街とは 日韓田は縁城街が有名だがその事実を知らない人もいる。 維維問屋初から維維的へ変わり、小売店だけでなく、一般人にも目扱の布を

繊維街は日暮里のどこにあるのか

洒路はレベルが高くなっていくため、そこでまた根據は終られている。

維修のは日義単中を通りにある。しかし、駅の出口から出て すぐのところに室内板はなく中中通りに入るところに室内板がある。

日幕里の駅の出口と中央通りはずれているため、

また、駅のホームは1月レベルにあり、乗販用の板で

形に出ってマンションを含の高いビルが並ぶため、

この位置の実内をはわかりづらいだろう。

複幅が適られていたり、駅は平坦だが、

変く提供するようになり、布だけでなく毎や鑑賞もたくさん恋っている。 布を使って付かをする人でなくとも立ち寄ると楽しむことが出来る。 しかし、日曜日は問居は休みのため、楊斌をは少し開教とする。 佐賀屋さん厨屋さんと少数の製屋は日曜日も営業しているので 平日の1/3程の人は居るだろうと感じた。平日は着者が布や裏屋を買っていき。 日曜日は親子や金銭がのんびり間や練習を買っていくようだった。

### 繊維街付近の施設

解析仮付近にはふれあい髭(公区盤のようなもの)が多く お年素りでも使えるよう。和変などが得っている。 しかしあくまで部屋を時間で信りるため、フリースペースというわけではない。 図書館は中央通りの外れの仕宅街にある。学生や通動椅りによく利用されているぞうだ。 経済、財政、団俗、ハングル図書などを多く所蔵しており、 全体能器数は12万円とそこそこ大きい図書館である。 高齢者向けの施設(老人ホームなど)は無く、中央通り沿いに小学校が二つ。 中央通りから外れたところには中学校や意様もある。 区日事務局も今は仮設で中央通りから一本道に入ったところにあるが、 新しく中央通り沿いに区民事務日を建て、移設する予定だそうだ。