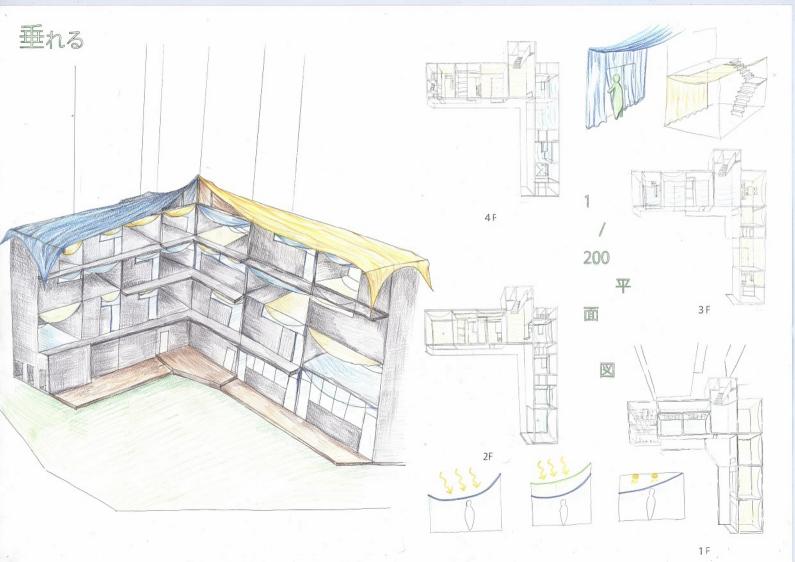

ダイアグラム

1. 布の街、布の道実現のため、布による空間構成がファサードに出るよう、

空間構成する布の特性を五つにしぼる

(垂れる、捲る、捻じる、張る、包む)

2. 建物の用途と流れやストーリー性に合わせて布の特性を各建築に一つずつあたえる

(敷地A) 垂れる=手差し伸べる=街の入口=屋外ステージ+ウィークリー賃貸住宅

(敷地B) 捲る=中覗く=中継点=屋外・屋内撮影スタジオ+写真展示場+ショップ

(敷地C) 捻る=曲がる=曲がり角=大通り裏の店舗への第二の入口=展示場+集合住宅

## **捲る** 布を捲れば 街のさらなる魅力を 見つけられる

捲る + スタジオ

捻る ねじれた布に沿って曲がれば 大通りの裏手にも続く街が見える 新しい発見のきっかけ。

+シェアハウス

渡れたなら一体み。 張られた布が譲れを受け止めてく 捻る + 展示場 +集合住宅

包む 大きな布に包まれ 安心感とぬくもりで この街が大好きになる

包む + ホール・事務局