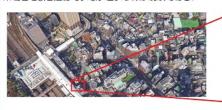

### 世市の安からも維修也を見つけることは難しいが安である。 日暮里の顔としての繊維街とは 日韓田は縁城街が有名だがその事実を知らない人もいる。 維維問屋初から維維的へ変わり、小売店だけでなく、一般人にも目扱の布を

繊維街は日暮里のどこにあるのか

洒路はレベルが高くなっていくため、そこでまた根據は終られている。

維修のは日義単中を通りにある。しかし、駅の出口から出て すぐのところに室内板はなく中中通りに入るところに室内板がある。

日幕里の駅の出口と中央通りはずれているため、

また、駅のホームは1月レベルにあり、乗販用の板で

形に出ってマンションを含の高いビルが並ぶため、

この位置の実内をはわかりづらいだろう。

複幅が適られていたり、駅は平坦だが、

変く提供するようになり、布だけでなく毎や鑑賞もたくさん恋っている。 布を使って付かをする人でなくとも立ち寄ると楽しむことが出来る。 しかし、日曜日は問居は休みのため、楊斌をは少し開教とする。 佐賀屋さん厨屋さんと少数の製屋は日曜日も営業しているので 平日の1/3程の人は居るだろうと感じた。平日は着者が布や裏屋を買っていき。 日曜日は親子や金銭がのんびり間や練習を買っていくようだった。