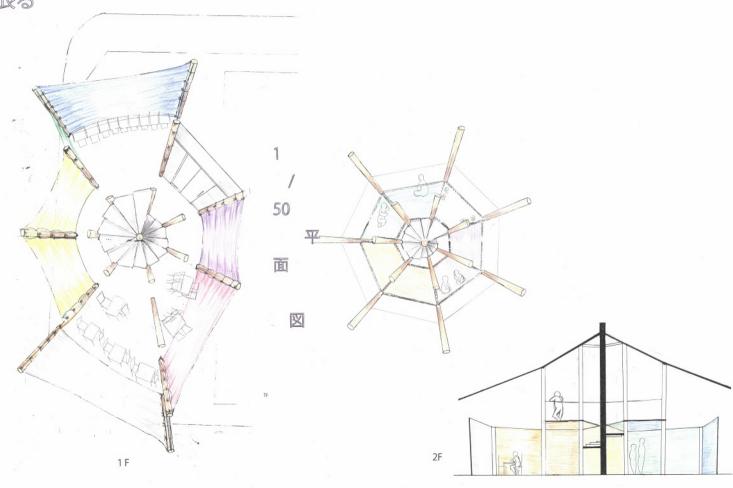

ダイアグラム

1. 布の街、布の道実現のため、布による空間構成がファサードに出るよう、

空間構成する布の特性を五つにしぼる

(垂れる、捲る、捻じる、張る、包む)

2. 建物の用途と流れやストーリー性に合わせて布の特性を各建築に一つずつあたえる

(敷地A) 垂れる=手差し伸べる=街の入口=屋外ステージ+ウィークリー賃貸住宅

(敷地B) 捲る=中覗く=中継点=屋外・屋内撮影スタジオ+写真展示場+ショップ

(敷地C) 捻る=曲がる=曲がり角=大通り裏の店舗への第二の入口=展示場+集合住宅

(敷地D) 張る=受けとめる=一休み=休憩所 (オープンスペース)+カフェ

(敷地E) 包む=静かで落ち着く=集中して鑑賞できる=ホール+区民事務所

## **捲る** 布を捲れば 街のさらなる魅力を 見つけられる

捲る + スタジオ

捻る ねじれた布に沿って曲がれば 大通りの裏手にも続く街が見える 新しい発見のきっかけ。

+シェアハウス

渡れたなら一体み。 張られた布が譲れを受け止めてく 捻る + 展示場 +集合住宅

包む 大きな布に包まれ 安心感とぬくもりで この街が大好きになる

包む + ホール・事務局