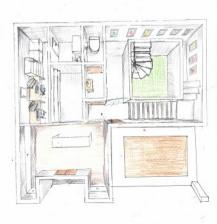

## **捲る** 布を捲れば 街のさらなる魅力を 見つけられる

捲る + スタジオ

捻る ねじれた布に沿って曲がれば 大通りの裏手にも続く街が見える 新しい発見のきっかけ。

+シェアハウス

渡れたなら一体み。 張られた布が譲れを受け止めてく 捻る + 展示場 +集合住宅

包む 大きな布に包まれ 安心感とぬくもりで この街が大好きになる

包む + ホール・事務局