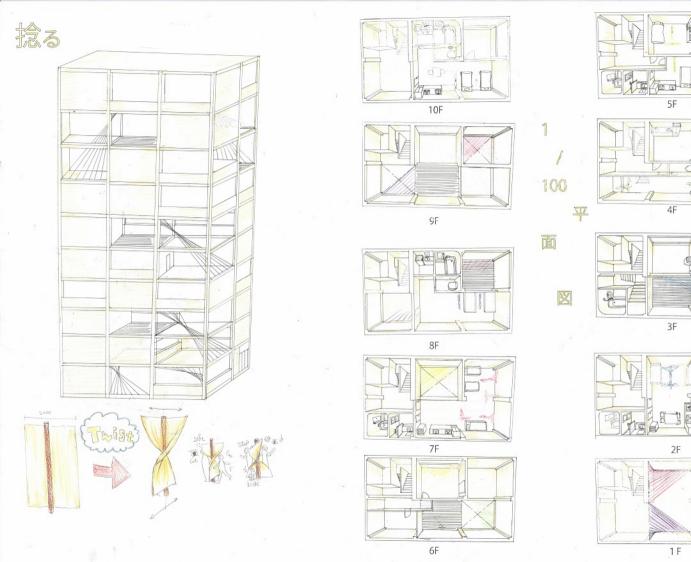

ダイアグラム

1. 布の街、布の道実現のため、布による空間構成がファサードに出るよう、

空間構成する布の特性を五つにしぼる

(垂れる、捲る、捻じる、張る、包む)

2. 建物の用途と流れやストーリー性に合わせて布の特性を各建築に一つずつあたえる

(敷地A) 垂れる=手差し伸べる=街の入口=屋外ステージ+ウィークリー賃貸住宅

(敷地B) 捲る=中覗く=中継点=屋外・屋内撮影スタジオ+写真展示場+ショップ

(敷地C) 捻る=曲がる=曲がり角=大通り裏の店舗への第二の入口=展示場+集合住宅

# 捲る

50 平面